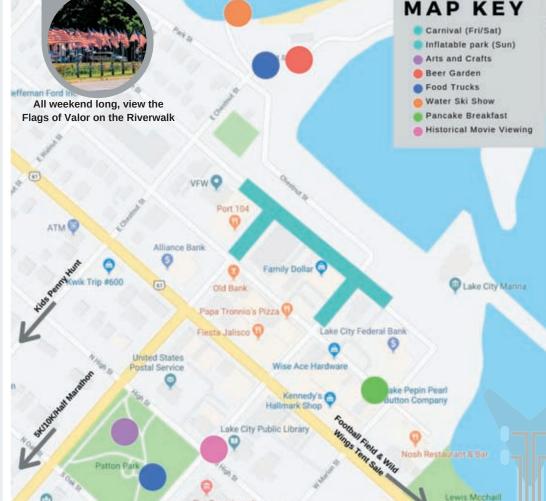

## 48TH ANNUAL WATER SKI DAYS

**JUNE 28-30** 2019

more info: lakecity.org water ski days on facebook

Presale WSD buttons, carnival tickets, and inflatable passes available at local retailers and chamber of commerce until June 27th at 10am.

### SCHEDULE OF EVENTS

### FRIDAY, JUNE 28

9-5pm - Wild Wings Tent Sale, 2101 S Hwy 61 1-10pm - Family Day at the Carnival, downtown LC 4-midnight - Beer garden and food trucks, Ohuta Park 4-5:30pm - Happy Hour (2 for 1 drinks), Beer Garden 5:30pm - Lake Hits 95 Karaoke Finals, Beer Garden 8-midnight - Hitchville, Beer Garden

### **SATURDAY, JUNE 29**

7am - 5K/10K/Half Marathon & Kids Fun Run, LC Rotary, Underwood Park 7:30-11:30am - Pancake Bkfst, Wabasha Co. Republicans, American Legion

9-2pm - Lion's Club Classic Car Show, Football Field

9-5pm - Arts & Crafts, Patton Park

9-5pm - Wild Wings Tent Sale, 2101 S Hwy 61

10am - Children's Penny Hunt (6&under), St. John's Roots to Wings

10am - Bean Bag Tournament, Beer Garden, Alliance Bank

10-12pm - Live remote broadcast with Lake Hits 95, Patton Park 10-3pm - Historic Walking Tours by Historical Society, City Hall/Patton Park

11am-midnight - Beer garden and food trucks, Ohuta Park

11-2pm - Human Foosball, Anytime Fitness & Creative Minds, Beer Garden

12-4pm - Music in the Park by HUBBA, Patton Park

12-10pm - Carnival, downtown LC

1-4pm - BINGO by Lake City Area Arts, Beer Garden

3-5pm - Happy Hour (2 for 1 drinks) in the Beer Garden

5pm - Water Ski Show, Ohuta Park 8-midnight - Arch Allies, Beer Garden

### **SUNDAY, JUNE 30**

9-5pm - Arts and Crafts, Patton Park

10-5pm - Wild Wings Tent Sale, 2101 S Hwy 61

11-10pm - Beer garden and food trucks, Ohuta Park 12-8pm - Inflatable Adventure Park (\$10 presale unlimited ride wristband)

2pm - Grand Parade, Garden St & High St. multiple blocks long

4pm - Water Ski Show, Ohuta Park

7-10pm - Fabulous Armadillos, Beer Garden

WSD Button Required for all Beer Garden events and Water Ski Shows